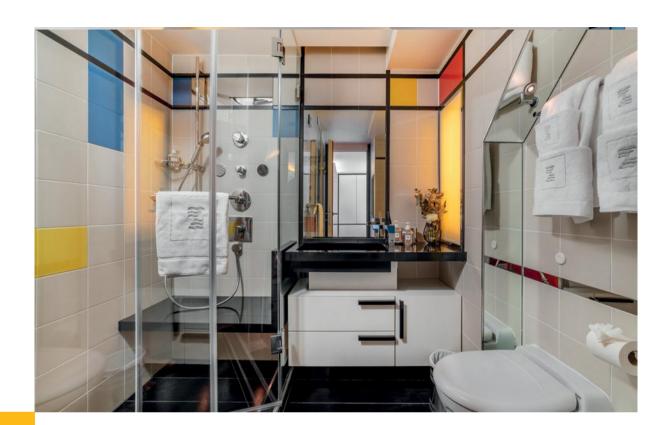

he main deck, truly encapsulating the spirit of 'joyMe as a one-of-a-kind yacht. Each uniquely decorated cabin is more breathtaking than the last. The chic, red velvet-themed cabin features large windows that allow plenty of natural light to enhance the ambiance and overall experience.



### Luxurious Cabins on the main deck







Attention to Detail

ent styling of the cabins. The P<sup>2</sup><sup>†</sup>int the Each cabin enjoys the large bathrooms customary of luxury homes, every detail painstakingly coordinated with the cabin's unique style. The bathroom in the print-theme bedroom is the perfect example of this holistic approach and the yacht's modern design. Further features of this cabin include an additional Pullman bed and the option of connecting beds. he modern design to







### Piet Mondrian: Harm in Abstract Art









# The Honders of Nature





Although she undoubtedly offers a high-design spa experience, 'joyMe also offers a more natural approach to rejuvenation. This is perfectly encapsulated in the nature-inspired cabin, where simple, clean colors and shapes create a sense of inner peace and tranquility.



# **Starting**











The exterior areas are easily accessible and connected by wide walkways. The heart of any party will be on the sundeck, whose eight-person jacuzzi, large bar and decor make it especially attractive in the evening.

## Main Dock





The yacht offers numerous stunning areas in the open air – from the stern cockpit to the sun pad on the bow tip, from the pool area to the seating on the Portuguese bridge. With joyful color