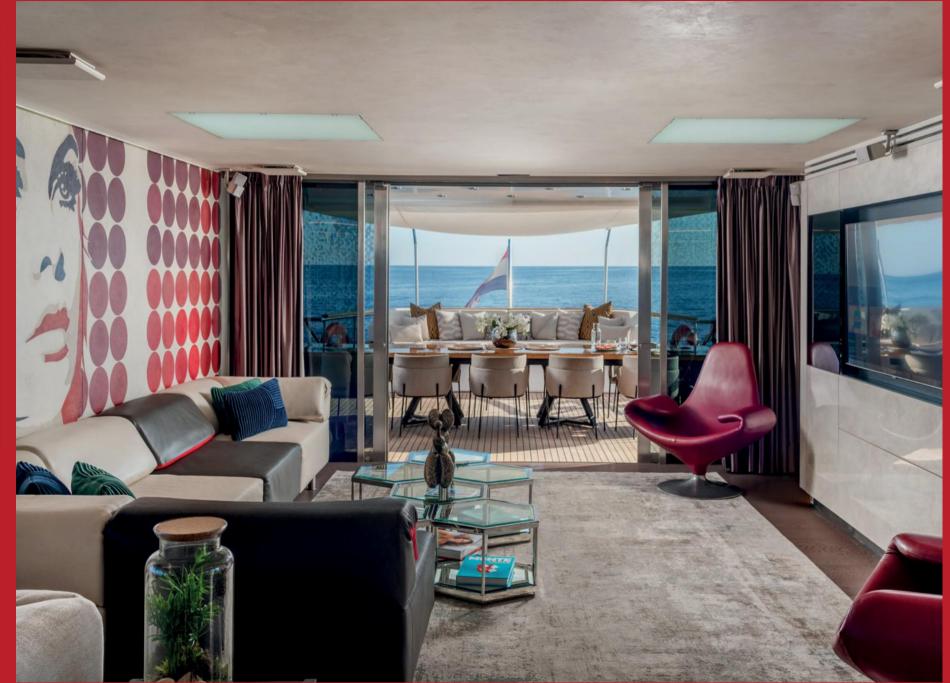

### Contemporary Elegance in Every Detail

The story begins on the main deck. The first part of the saloon is designed as a lounge area, extending into the cockpit. Looking deeper into the interior reveals the yacht's soul.

The dining room is located in the central section of the main deck, with the shape and color of the chairs another carefully selected piece in the design puzzle. High-gloss stainless steel surfaces reflect plenty of natural light – the same effect found on glass surfaces and ceilings.