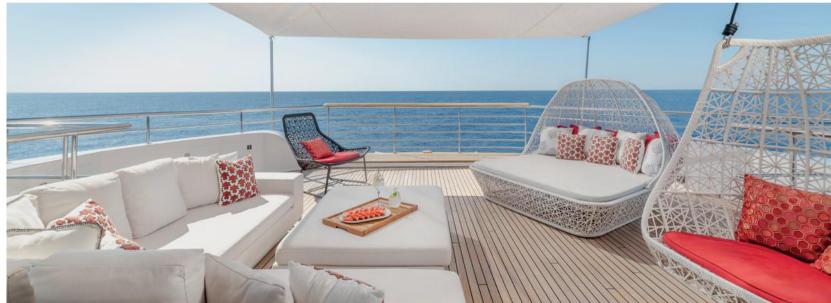

# **Starting**

The exterior areas are easily accessible and connected by wide walkways. The heart of any party will be on the sundeck, whose eight-person jacuzzi, large bar and decor make it especially attractive in the evening.

## Main Dock

The yacht offers numerous stunning areas in the open air – from the stern cockpit to the sun pad on the bow tip, from the pool area to the seating on the Portuguese bridge. With joyful colors and comfortable, ergonomic seating, you'll have a hard time choosing your favorite.