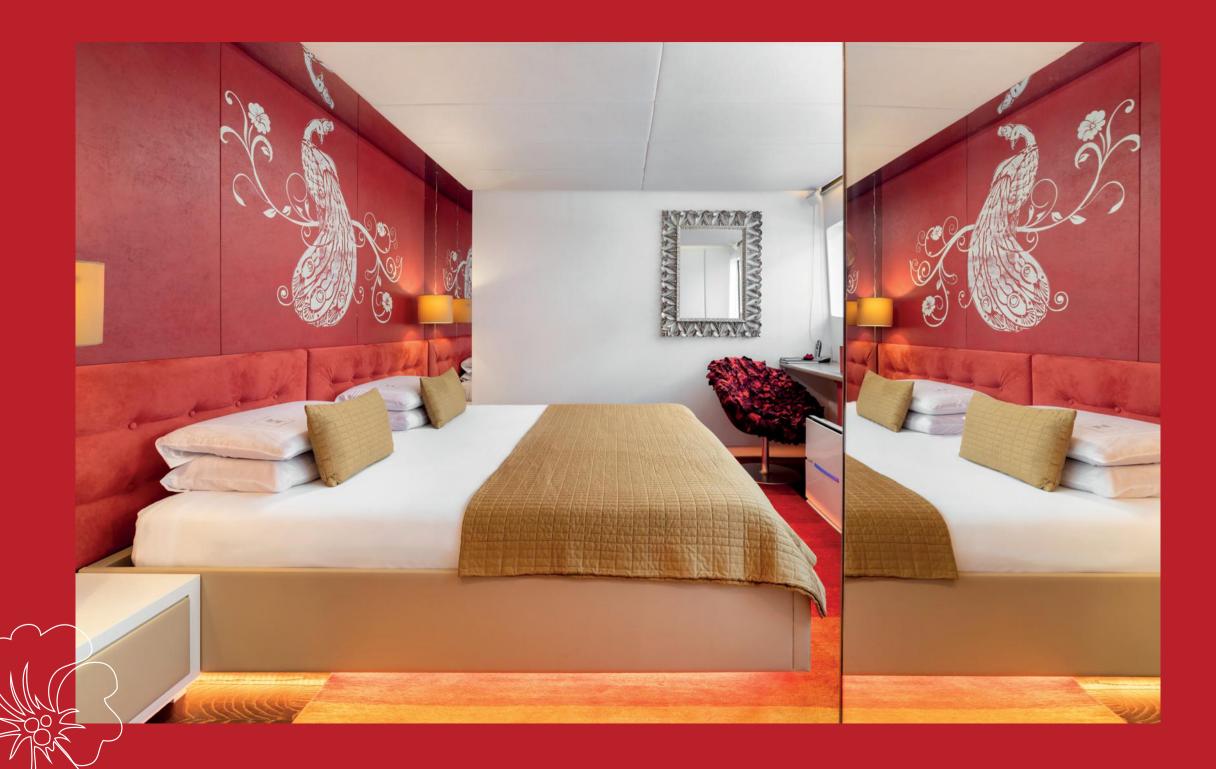

The guest cabins are located on the main deck, truly encapsulating the spirit of 'joyMe as a one-of-a-kind yacht. Each uniquely decorated cabin is more breathtaking than the last. The chic, red velvet-themed cabin features large windows that allow plenty of natural light to enhance the ambiance and overall experience.