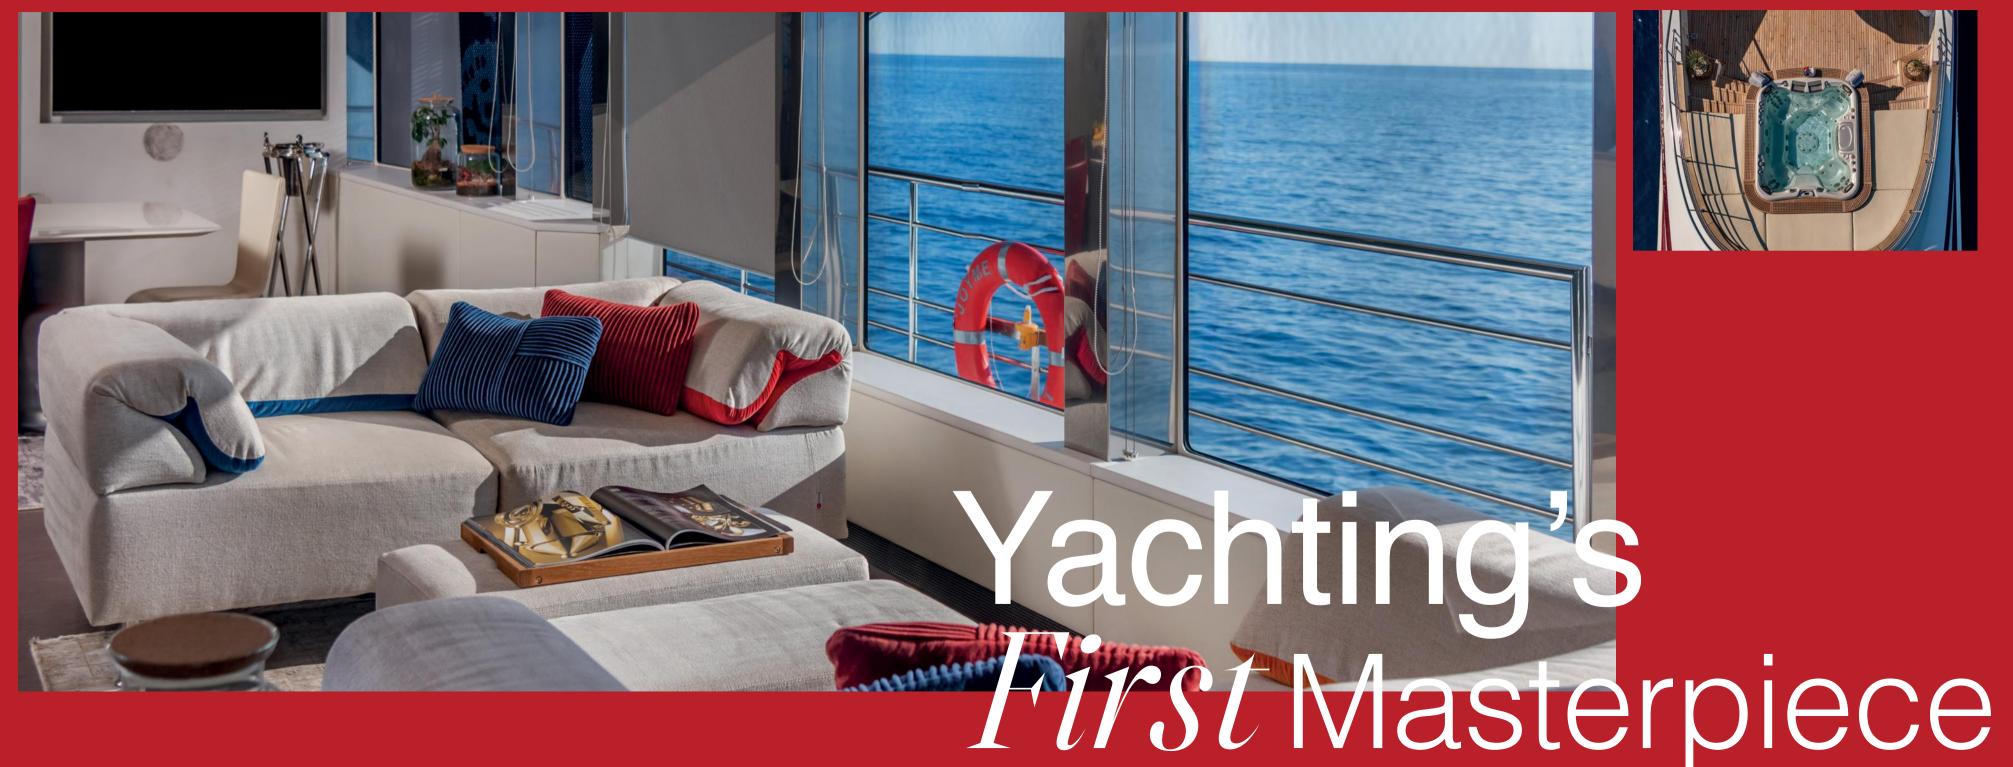

### Contemporary Elegance in Every Detail

The story begins on the main deck. The first part of the saloon is designed as a lounge area, extending into the cockpit. Looking deeper into the interior reveals the yacht's soul.

The dining room is located in the central section of the main deck, with the shape and color of the chairs another carefully selected piece in the design puzzle. High-gloss stainless steel surfaces reflect plenty of natural light – the same effect found on glass surfaces and ceilings.

The upper deck is designed with privacy in mind, offering a secluded retreat where guests can relax and unwind in tranquility. This exclusive space ensures a serene atmosphere, away from the bustling common areas, making it the perfect spot for enjoying quiet moments and breathtaking views in complete privacy.