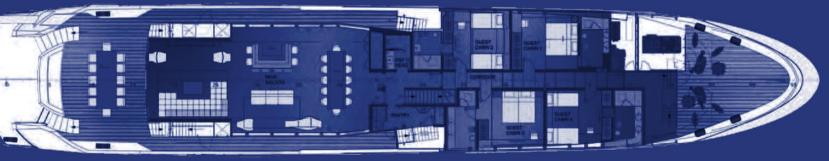

### Contemporary Elegance in Every Detail

The story begins on the main deck. The first part of the saloon is designed as a lounge area, extending into the cockpit. Looking deeper into the interior reveals the yacht's soul.

The dining room is located in the central section of the main deck, with the shape and color of the chairs another carefully selected piece in the design puzzle. High-gloss stainless steel surfaces reflect plenty of natural light – the same effect found on glass surfaces and ceilings.

The upper deck is designed with privacy in mind, offering a secluded retreat where guests can relax and unwind in tranquility. This exclusive space ensures a serene atmosphere, away from the bustling common areas, making it the perfect spot for enjoying quiet moments and breathtaking views in complete privacy.

The guest cabins are located on the main deck, truly encapsulating the spirit of 'joyMe as a one-of-a-kind yacht. Each uniquely decorated cabin is more breathtaking than the last. The chic, red velvet-themed cabin features large windows that allow plenty of natural light to enhance the ambiance and overall experience.

### Luxurious Cabins on the main deck

Attention to Detail

ent styling of the cabins. The P<sup>2</sup><sup>†</sup>int the Each cabin enjoys the large bathrooms customary of luxury homes, every detail painstakingly coordinated with the cabin's unique style. The bathroom in the print-theme bedroom is the perfect example of this holistic approach and the yacht's modern design. Further features of this cabin include an additional Pullman bed and the option of connecting beds. he modern design to

## Main Dock

The yacht offers numerous stunning areas in the open air – from the stern cockpit to the sun pad on the bow tip, from the pool area to the seating on the Portuguese bridge. With joyful colors and comfortable, ergonomic seating, you'll have a hard time choosing your favorite.