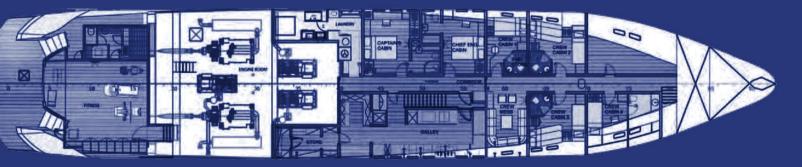

## Reflecting Personal Stables

| Construction                   | A grade steel hull, aluminium sun deck                                                                                                                                                                                                                                                                |
|--------------------------------|-------------------------------------------------------------------------------------------------------------------------------------------------------------------------------------------------------------------------------------------------------------------------------------------------------|
| LOA                            | 49,907 m Punkt statt Komma (Zeilen 2-5)                                                                                                                                                                                                                                                               |
| LOW                            | 44,420 m                                                                                                                                                                                                                                                                                              |
| Beam                           | 9,118 m                                                                                                                                                                                                                                                                                               |
| Draft (max)                    | 2,55 m                                                                                                                                                                                                                                                                                                |
| Displacment                    |                                                                                                                                                                                                                                                                                                       |
| Gross tonnage                  | 620                                                                                                                                                                                                                                                                                                   |
| Fuel capacity                  | 60 000 I                                                                                                                                                                                                                                                                                              |
| Water capacity                 | 2 x 24 000 l                                                                                                                                                                                                                                                                                          |
| Maximum speed                  | 15 knots                                                                                                                                                                                                                                                                                              |
| Crusing speed                  | 12.5 knots                                                                                                                                                                                                                                                                                            |
| Range                          | 3 000 nm at speed of 12 knots                                                                                                                                                                                                                                                                         |
| Main engines                   | 2 x Cummins Type, KTA-38-M1, 12 cylindar                                                                                                                                                                                                                                                              |
| Rating                         | 2 x 1100 bhp @1800 rpm                                                                                                                                                                                                                                                                                |
| Propulsion                     | 2 x fixed pitch propellers, 5 blades                                                                                                                                                                                                                                                                  |
| Main generators                | 3 x Cummins Type, 6CTA8 D(M)                                                                                                                                                                                                                                                                          |
| Rating                         | each 136 kW, 50 Hz, 400 VAC , 3 phase, 24 VDC starting                                                                                                                                                                                                                                                |
| Engine                         | 6-cylinder, 1500 rpm, heat exchanger-cooled                                                                                                                                                                                                                                                           |
| Emergency generator            | 1 x Cummins Type 6BT5.9-D(M)                                                                                                                                                                                                                                                                          |
| Rating                         | 6-cylinder, 1500 rpm, heat exchanger-cooled                                                                                                                                                                                                                                                           |
| Engine                         | 91 kW, 50 Hz, 400 VAC, 3 phase, heat exchanger-cooled                                                                                                                                                                                                                                                 |
| Electricity                    | 230/400 Volt, 50 Hz 3 phase-system                                                                                                                                                                                                                                                                    |
| Other machinery                | MARIOFF Hi-Fog fire protection system, Bilge Oily Water Separator, HAMANN water makers total<br>capacity 9m3/24h, 1xDTG bow thruster rated power 70 kW,MATH'S hydraulic gyro-controled zero-speed<br>stabilizers, JETS Norway toilet system, HAMANN sewage system treatment, ALFA LAVAL fuel sperator |
| Accommodation for 12 guests in | 1 Master cabin, 1 VIP cabin, 4x Double cabins, 6 x Crew cabins for 12                                                                                                                                                                                                                                 |
| Classification                 | Croatian Register of Shipping, Hull*100A1 1 (Unrestricted service) Yacht Machinery*M1 Aut1 MCA-LY2 commercial cod<br>compliant, Bureau Veritas 1 • Hull • Mach, Charter Yacht Motor-s, Unrestricted Navigation, Aut-Ums                                                                               |
| Year                           | 2011                                                                                                                                                                                                                                                                                                  |
| Yacht design                   | Srdjan Djakovic                                                                                                                                                                                                                                                                                       |
| Naval arhitecture              | Philip Zepter Yachts                                                                                                                                                                                                                                                                                  |
| Interior and exterior design   | Philip Zepter Yachts                                                                                                                                                                                                                                                                                  |
| Builder                        | Philip Zepter Yachts                                                                                                                                                                                                                                                                                  |
|                                |                                                                                                                                                                                                                                                                                                       |