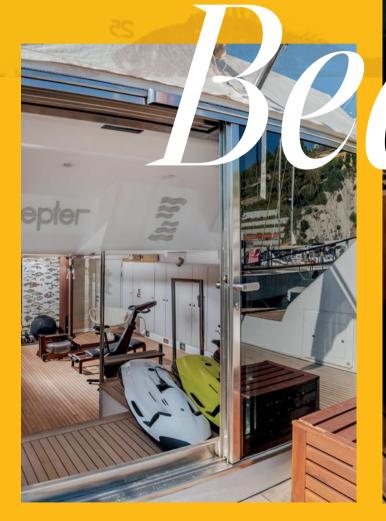

# **Starting**

The exterior areas are easily accessible and connected by wide walkways. The heart of any party will be on the sundeck, whose eight-person jacuzzi, large bar and decor make it especially attractive in the evening.

## Main Dock

The yacht offers numerous stunning areas in the open air – from the stern cockpit to the sun pad on the bow tip, from the pool area to the seating on the Portuguese bridge. With joyful colors and comfortable, ergonomic seating, you'll have a hard time choosing your favorite.