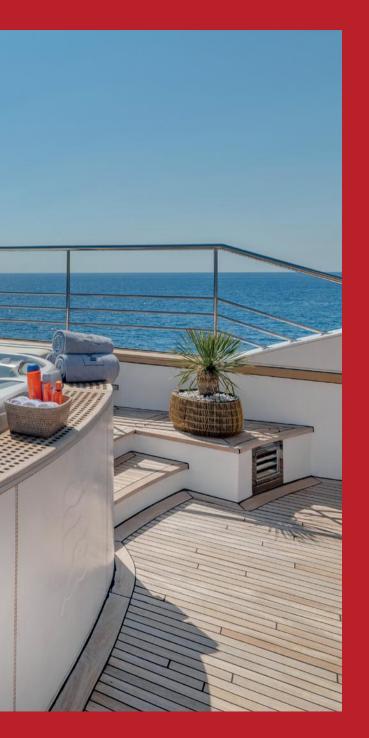

# **Starting**

The exterior areas are easily accessible and connected by wide walkways. The heart of any party will be on the sundeck, whose eight-person jacuzzi, large bar and decor make it especially attractive in the evening.

## Main Dock

The yacht offers numerous stunning areas in the open air – from the stern cockpit to the sun pad on the bow tip, from the pool area to the seating on the Portuguese bridge. With joyful colors and comfortable, ergonomic seating, you'll have a hard time choosing your favorite.