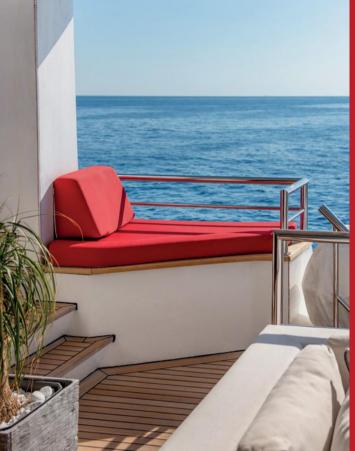

The upper deck is designed with privacy in mind, offering a secluded retreat where guests can relax and unwind in tranquility. This exclusive space ensures a serene atmosphere, away from the bustling common areas, making it the perfect spot for enjoying quiet moments and breathtaking views in complete privacy.

## Main Dock

The yacht offers numerous stunning areas in the open air – from the stern cockpit to the sun pad on the bow tip, from the pool area to the seating on the Portuguese bridge. With joyful colors and comfortable, ergonomic seating, you'll have a hard time choosing your favorite.