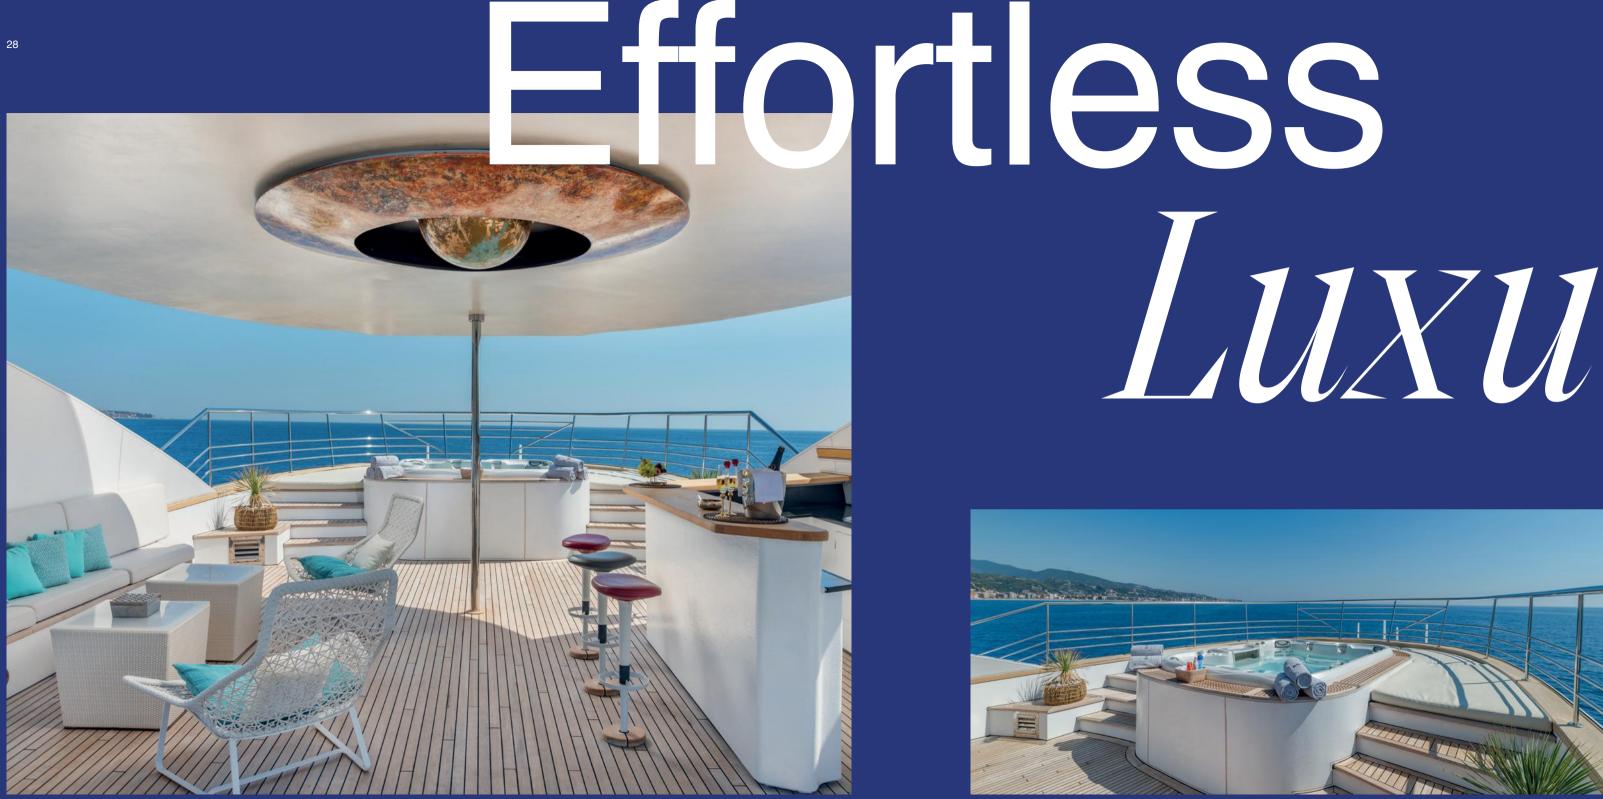

# **Starting**

The exterior areas are easily accessible and connected by wide walkways. The heart of any party will be on the sundeck, whose eight-person jacuzzi, large bar and decor make it especially attractive in the evening.