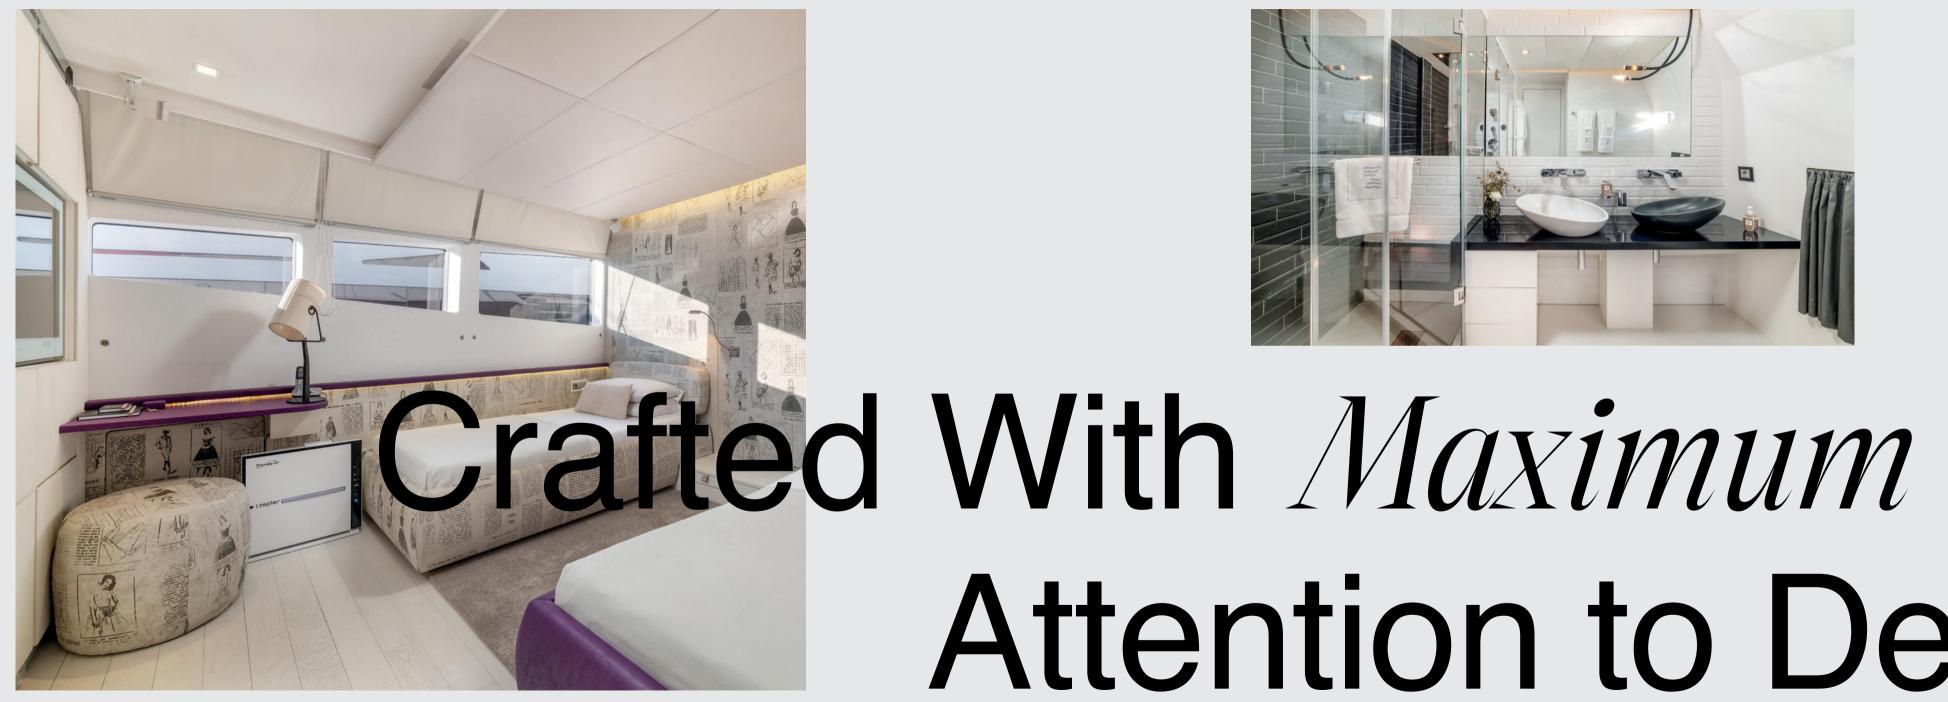

### Luxurious Cabins on the main deck

Attention to Detail

ent styling of the cabins. The P<sup>2</sup><sup>†</sup>int the Each cabin enjoys the large bathrooms customary of luxury homes, every detail painstakingly coordinated with the cabin's unique style. The bathroom in the print-theme bedroom is the perfect example of this holistic approach and the yacht's modern design. Further features of this cabin include an additional Pullman bed and the option of connecting beds. he modern design to