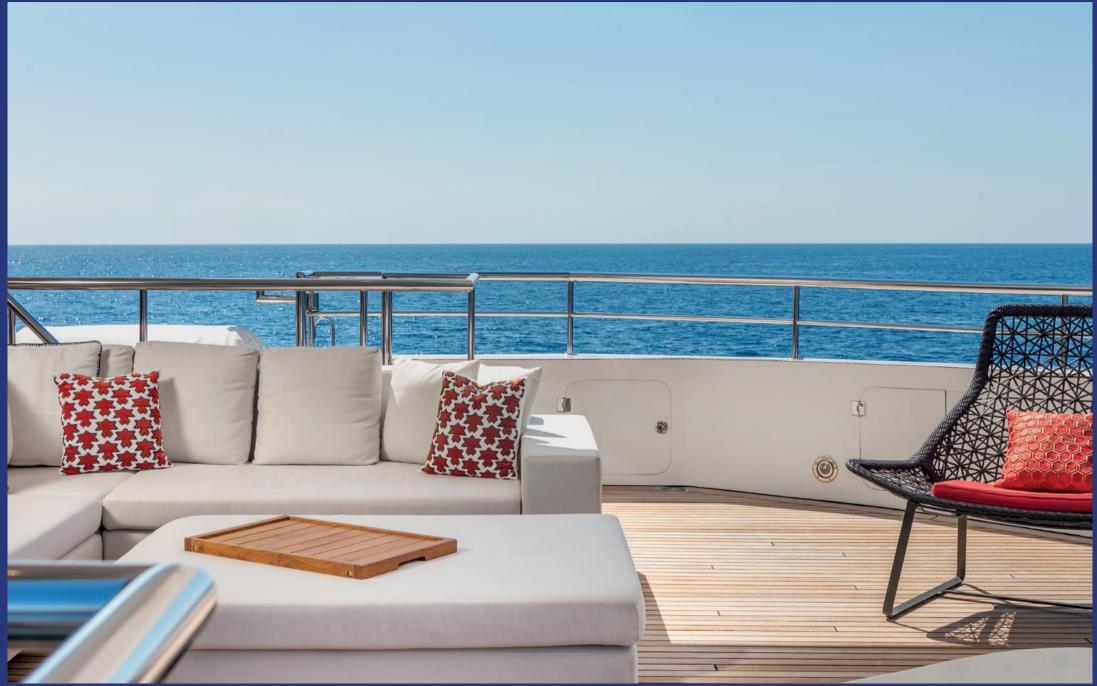

# **Starting**

The exterior areas are easily accessible and connected by wide walkways. The heart of any party will be on the sundeck, whose eight-person jacuzzi, large bar and decor make it especially attractive in the evening.

## Main Dock

The yacht offers numerous stunning areas in the open air – from the stern cockpit to the sun pad on the bow tip, from the pool area to the seating on the Portuguese bridge. With joyful colors and comfortable, ergonomic seating, you'll have a hard time choosing your favorite.