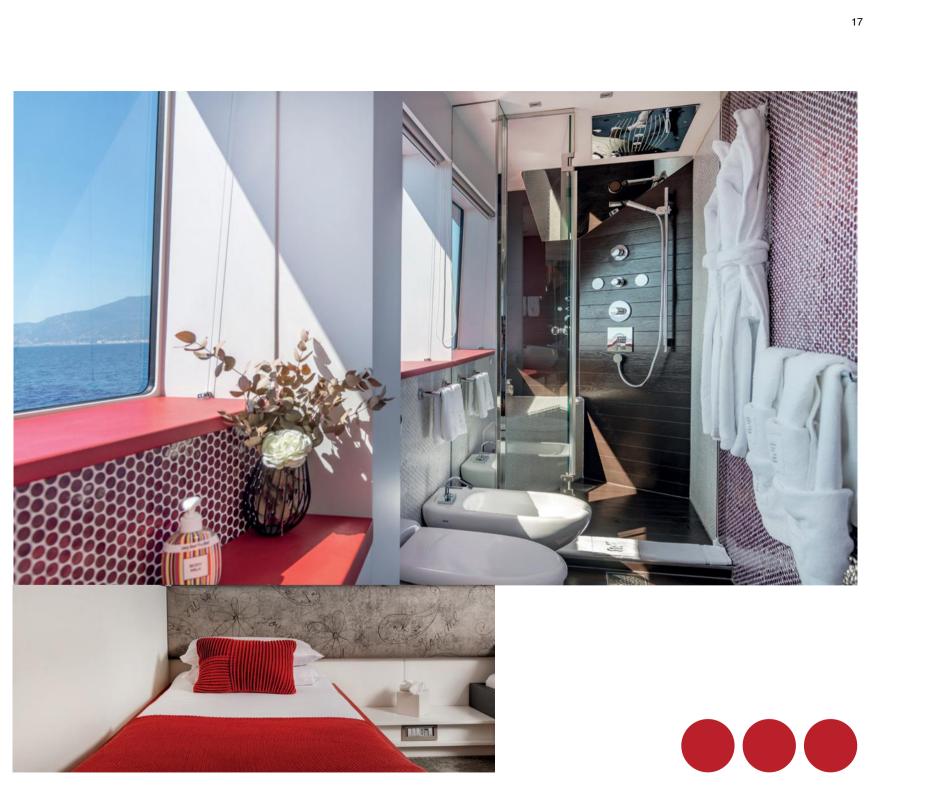

15

The second cabin in the owner's apartment features sliding beds, offering flexible sleeping arrangements to suit your needs. A standout feature is the stunning view from the shower, for a serene and beautiful start to your day. This cabin can also function as a completely separate unit, providing privacy and versatility to accommodate different preferences.

The guest cabins are located on the main deck, truly encapsulating the spirit of 'joyMe as a one-of-a-kind yacht. Each uniquely decorated cabin is more breathtaking than the last. The chic, red velvet-themed cabin features large windows that allow plenty of natural light to enhance the ambiance and overall experience.