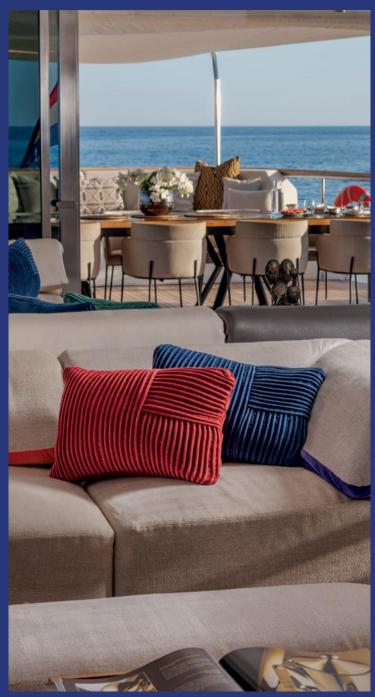

The dining room is located in the central section of the main deck, with the shape and color of the chairs another carefully selected piece in the design puzzle. High-gloss stainless steel surfaces reflect plenty of natural light – the same effect found on glass surfaces and ceilings.