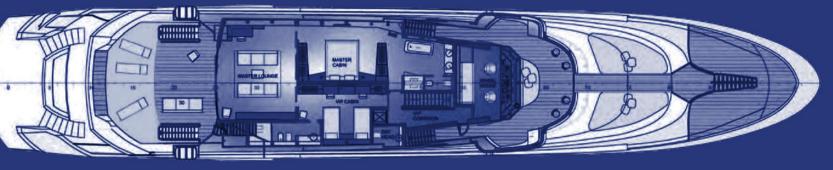

15

The second cabin in the owner's apartment features sliding beds, offering flexible sleeping arrangements to suit your needs. A standout feature is the stunning view from the shower, for a serene and beautiful start to your day. This cabin can also function as a completely separate unit, providing privacy and versatility to accommodate different preferences.

The guest cabins are located on the main deck, truly encapsulating the spirit of 'joyMe as a one-of-a-kind yacht. Each uniquely decorated cabin is more breathtaking than the last. The chic, red velvet-themed cabin features large windows that allow plenty of natural light to enhance the ambiance and overall experience.

### Luxurious Cabins on the main deck

Attention to Detail

ent styling of the cabins. The P<sup>2</sup><sup>†</sup>int the Each cabin enjoys the large bathrooms customary of luxury homes, every detail painstakingly coordinated with the cabin's unique style. The bathroom in the print-theme bedroom is the perfect example of this holistic approach and the yacht's modern design. Further features of this cabin include an additional Pullman bed and the option of connecting beds. he modern design to