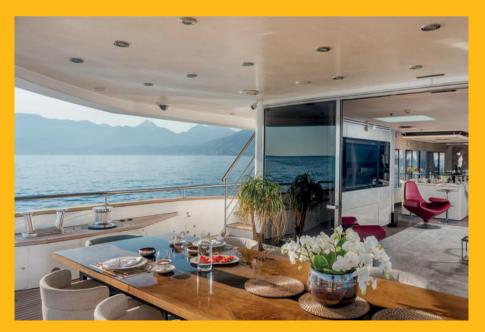

The dining room is located in the central section of the main deck, with the shape and color of the chairs another carefully selected piece in the design puzzle. High-gloss stainless steel surfaces reflect plenty of natural light – the same effect found on glass surfaces and ceilings.