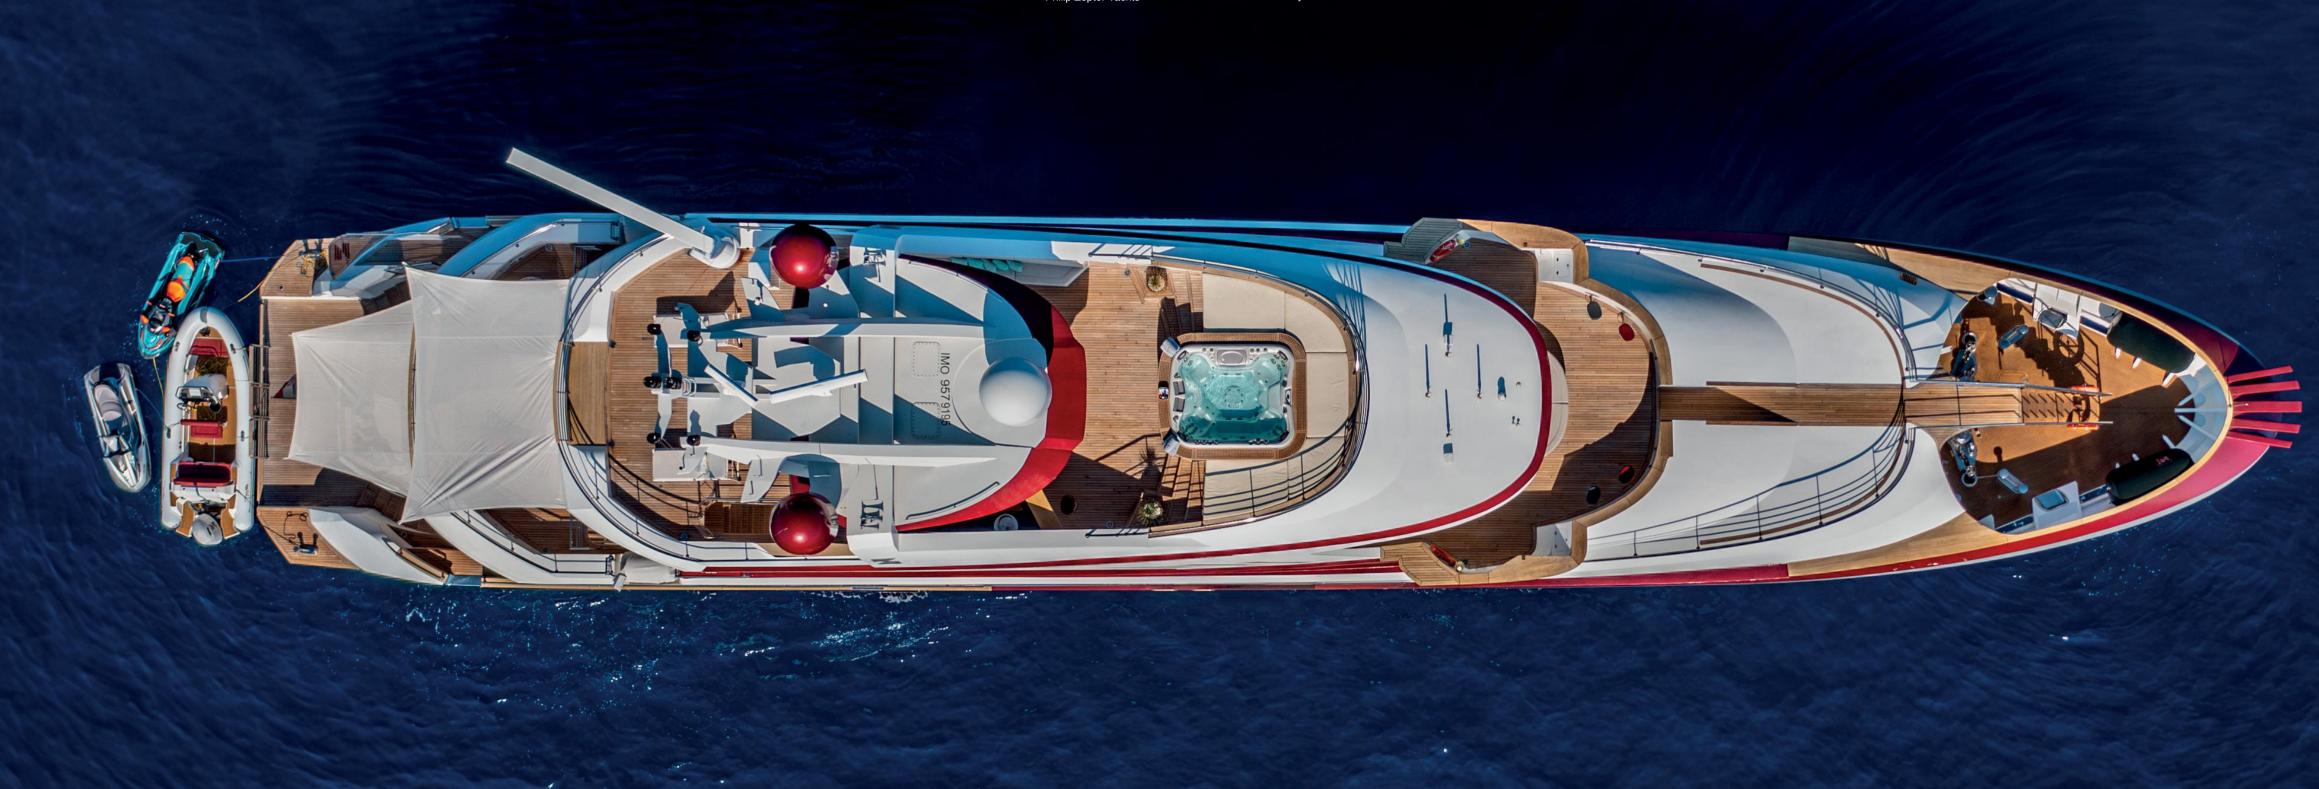

# **Starting**

The exterior areas are easily accessible and connected by wide walkways. The heart of any party will be on the sundeck, whose eight-person jacuzzi, large bar and decor make it especially attractive in the evening.

## Main Dock

The yacht offers numerous stunning areas in the open air – from the stern cockpit to the sun pad on the bow tip, from the pool area to the seating on the Portuguese bridge. With joyful colors and comfortable, ergonomic seating, you'll have a hard time choosing your favorite.