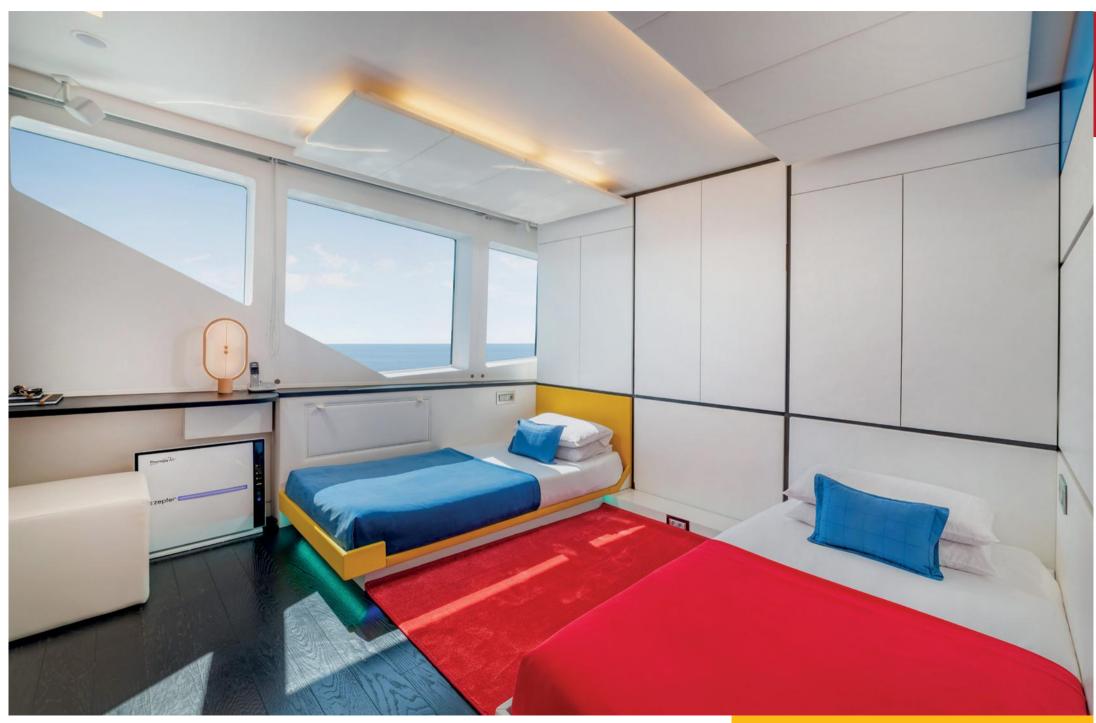

The guest cabins are located on the main deck, truly encapsulating the spirit of 'joyMe as a one-of-a-kind yacht. Each uniquely decorated cabin is more breathtaking than the last. The chic, red velvet-themed cabin features large windows that allow plenty of natural light to enhance the ambiance and overall experience.

### Luxurious Cabins on the main deck

Attention to Detail

ent styling of the cabins. The P<sup>2</sup><sup>†</sup>int the Each cabin enjoys the large bathrooms customary of luxury homes, every detail painstakingly coordinated with the cabin's unique style. The bathroom in the print-theme bedroom is the perfect example of this holistic approach and the yacht's modern design. Further features of this cabin include an additional Pullman bed and the option of connecting beds. he modern design to