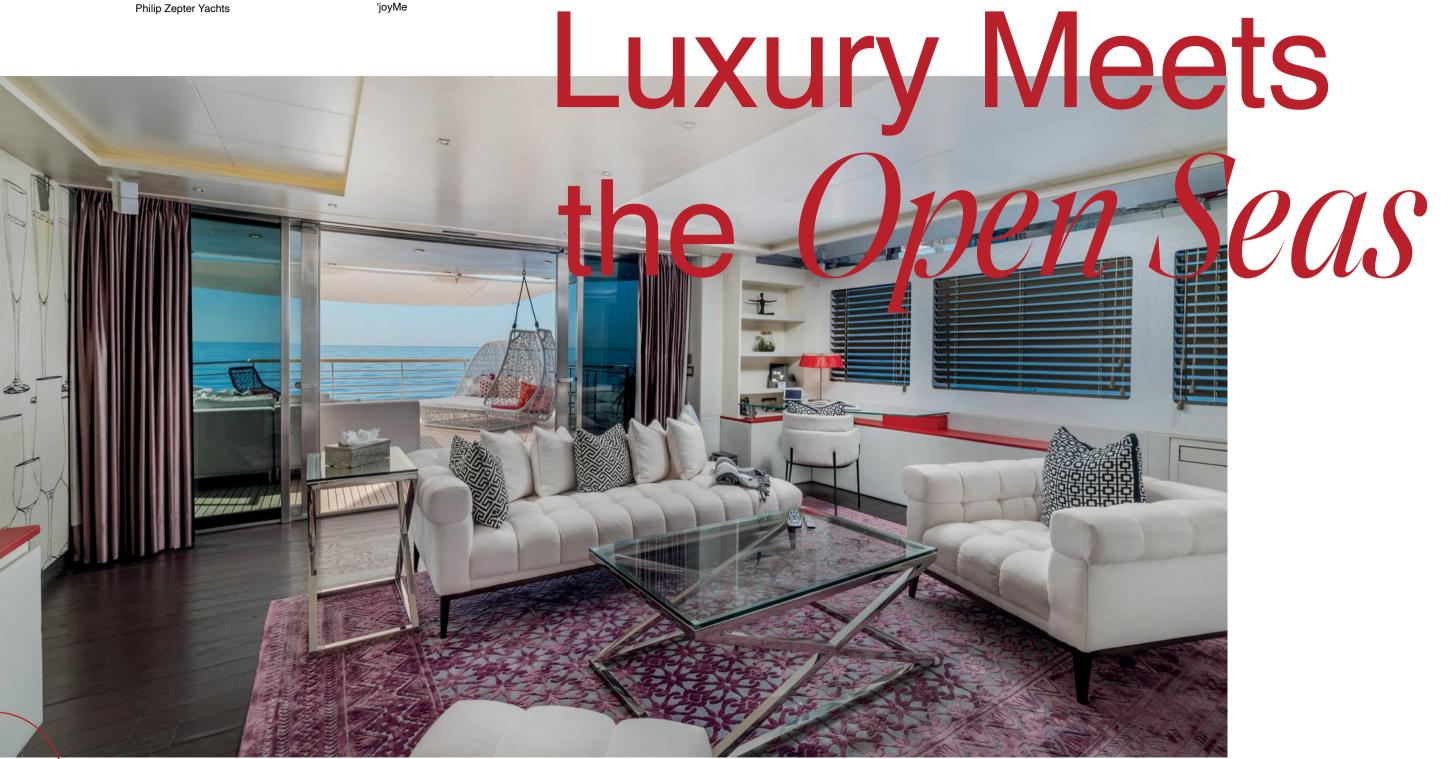

### Contemporary Elegance in Every Detail

The story begins on the main deck. The first part of the saloon is designed as a lounge area, extending into the cockpit. Looking deeper into the interior reveals the yacht's soul.

The dining room is located in the central section of the main deck, with the shape and color of the chairs another carefully selected piece in the design puzzle. High-gloss stainless steel surfaces reflect plenty of natural light – the same effect found on glass surfaces and ceilings.