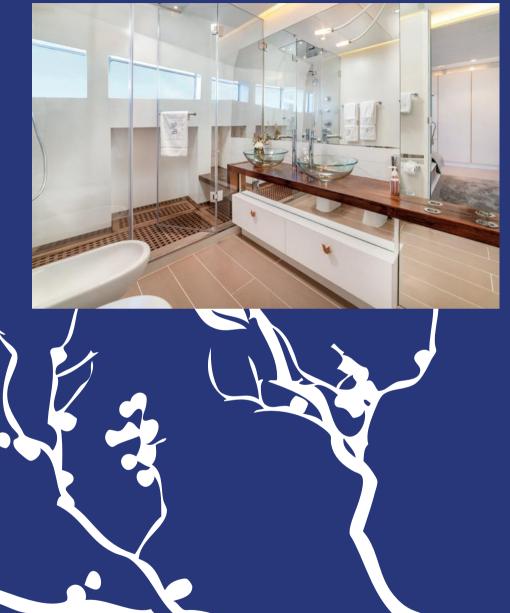

15

The second cabin in the owner's apartment features sliding beds, offering flexible sleeping arrangements to suit your needs. A standout feature is the stunning view from the shower, for a serene and beautiful start to your day. This cabin can also function as a completely separate unit, providing privacy and versatility to accommodate different preferences.