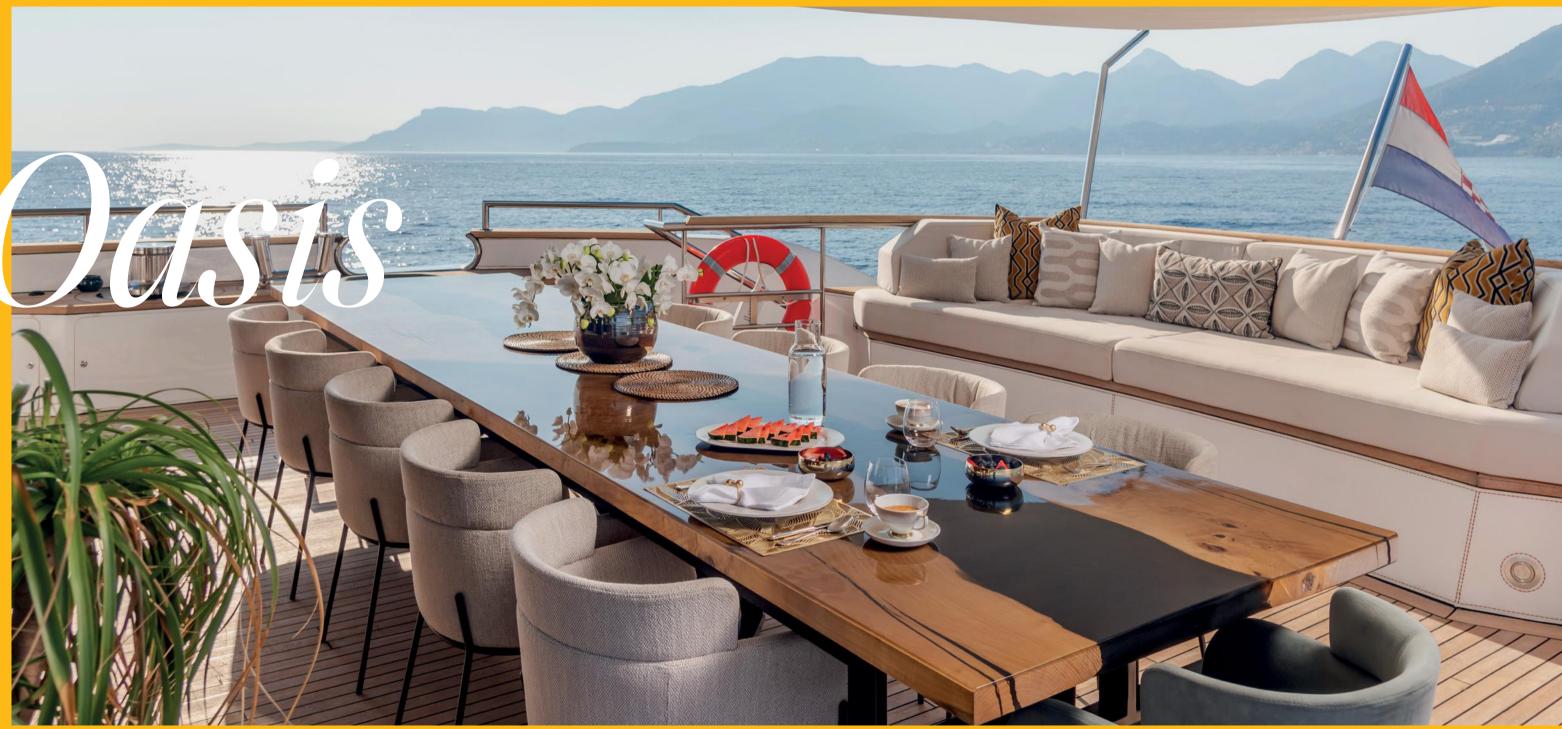

## Main Dock

The yacht offers numerous stunning areas in the open air – from the stern cockpit to the sun pad on the bow tip, from the pool area to the seating on the Portuguese bridge. With joyful colors and comfortable, ergonomic seating, you'll have a hard time choosing your favorite.